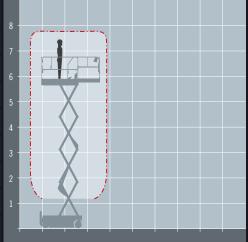

110v Power available in the platfo

IPAF 3a Requires IPAF category 3a

otowca noight shown is with the handrans louce.

The JCB S1930E is a compact electric scissor lift capable of comfortably operating in tight, restrictive spaces. With a high lift capacity, small footprint and unique design features the S1930E is an uncompromising model within the JCB range.