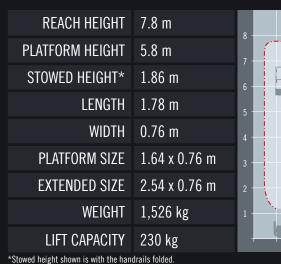

110v Power available in the platfo

IPAF 3a Requires IPAF category 3a

otowca noight shown is with the handrans louce.

The JCB S1930E is a compact electric scissor lift capable of comfortably operating in tight, restrictive spaces. With a high lift capacity, small footprint and unique design features the S1930E is an uncompromising model within the JCB range.