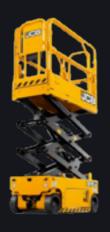

## Narrow electric scissor lift

ELECTRIC POWERED
Perfect for indoor applications

**OUTDOOR RATED**Wind rated for outdoor use

NON MARKING TYRES

**POWER TO THE PLATFORM** 110v Power available in the platform

110v Power available in the platfo

IPAF 3a Requires IPAF category 3a

otowca noight shown is with the handrans louce.

The JCB S1930E is a compact electric scissor lift capable of comfortably operating in tight, restrictive spaces. With a high lift capacity, small footprint and unique design features the S1930E is an uncompromising model within the JCB range.